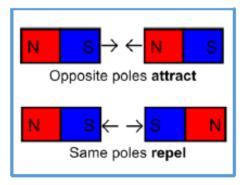

---------------------------------------------------------------------------------------------------------------------------------------------------------------------------------------------------------------------------------------------------------------------------------------------------------------------------------------------------------------------------------------------------------------------------------------------------------------------------------------------------------------------------------------------------------------------------------------------------------------------------------------------------------------------------------------------------------------------------|-------|-------|------|
| A T     | A STATE OF THE STA |       | 4     |      |

## <u>Magnets</u>