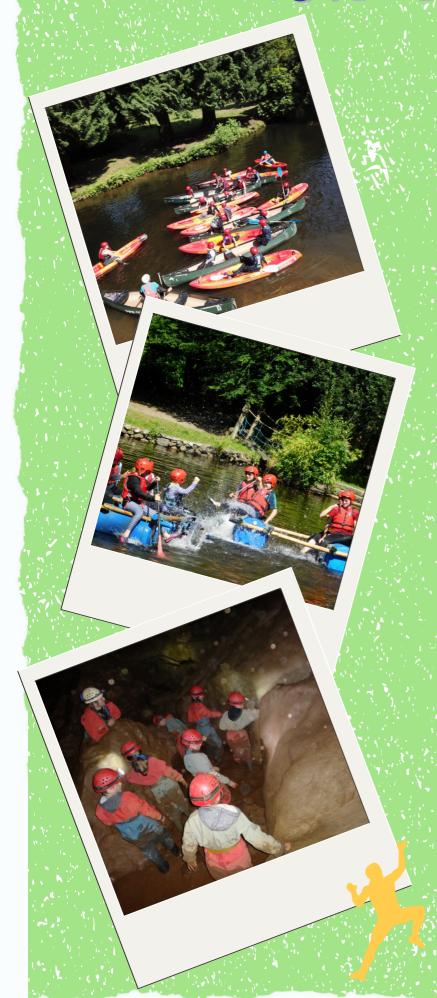

#### Canoe/Kayaking

Being based at River Dart Country Park means we

have use of the sheltered lakes within the extensive grounds. These are absolutely perfect for a first canoeing/kayaking experience or for building an elementary skills base. We have a fleet of open canoes based on the traditional 'Red Indian' design, and sit on kayaks.

#### Raft Building

This is a team building activity where groups design and build a raft from poles, ropes and barrels assisted by a safety instructor. Groups then get to test their rafts with games on the lake.

#### Caving

Located at Pridhamsleigh cavern, one of our local caves. This is a great challenge for all and an unforgettable muddy experience!