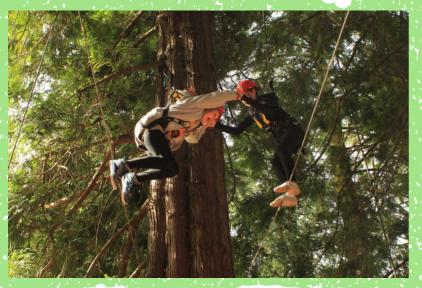

#### **High Beams**

This is another of our treetop favourites, participants walk along horizontal telegraph poles set high up in the trees. The key word in the name is definitely 'high', but they will be secured by a rope and harness controlled by the rest of their group and a safety instructor.

#### High V's

This vertigo challenging activity will have participants walking along a wire leaning on their partner until they both fall. Those that are good at this activity can, with a trusting partner, be almost horizontal before they are forced to let go and be lowered to the ground.