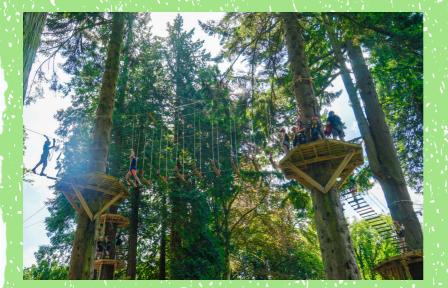

#### **High Ropes Course**

Our hugely popular 23 platform high ropes course

the ultimate treetop activity! Set in some of the tallest trees within the River Dart Country Park. The course is fitted with the latest continuous safety system.