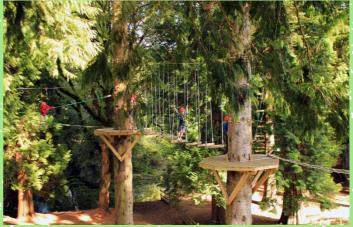

#### **High Ropes Course**

Our hugely popular 23 platform high ropes course

the ultimate treetop activity! Set in some of the tallest trees within the River Dart Country Park. The course is fitted with the latest continuous safety system.