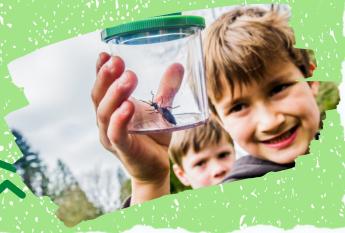

#### **Forest School Activities**

Our forest school activities can give your pupils a new and exciting learning experience. Pupils can participate in tasks to hone their skills and encourage development – all while learning about nature and being in the outdoors! Activities that the participants can get involved in include:

Bug

hunting, Stream dipping, woodland art, building fires, exploring the area on wildlife trails, toasting marshmallows, building shelters and much more.