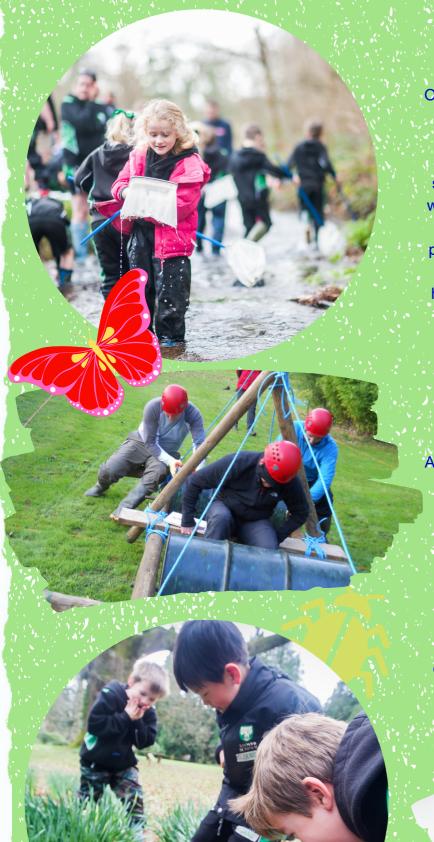

#### **Forest School Activities**

Our forest school activities can give your pupils a new and exciting learning experience. Pupils can participate in tasks to hone their skills and encourage development – all while learning about nature and being in the outdoors! Activities that the participants can get involved in include:

Bug

hunting, Stream dipping, woodland art, building fires, exploring the area on wildlife trails, toasting marshmallows, building shelters and much more.

#### Raft Building

This is a team building activity where groups design and build a raft from poles, ropes and barrels assisted by a safety instructor. Groups then get to test their rafts with games on the lake.