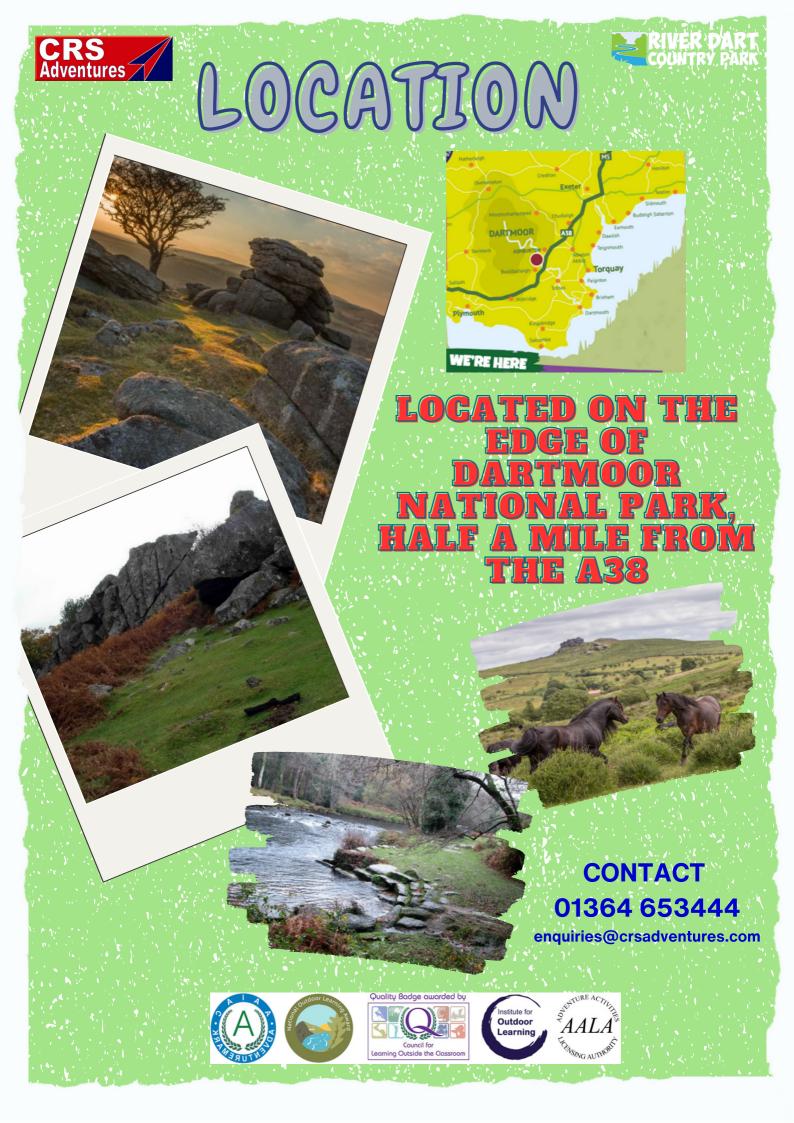

#### **Dartmoor Climbing**

Dartmoor is a wonderful place for groups to try climbing. Many of the granite tors scattered across Dartmoor offer a range of routes, including some challenging ones, but we also offer various opportunities for learning the basic skills of climbing. Due to our location on the edge of Dartmoor we are spoilt for choice with several popular rock climbing locations all within half an hour's drive. For introductory climbing sessions we tend to use Leigh Tor,