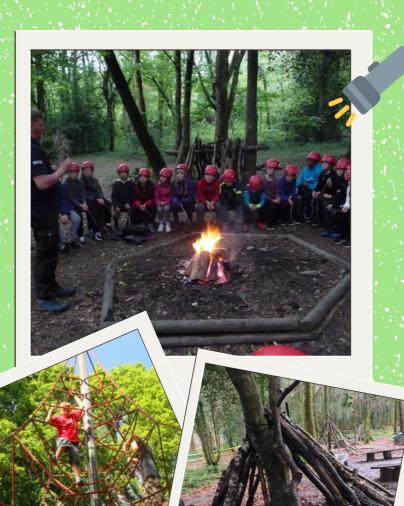

#### **Shelter build**

At our forest school areas working in teams, a shelter will need to be constructed, teams will collect natural materials to build shelters. Instructor's will help in different designs. If a shelter has running water, central heating and a water tight roof teams will be able to stay out in them.

#### Campfire

A campfire is built in our designated campfire area, participants then sit round on benches, toasting marshmallows and signing songs.