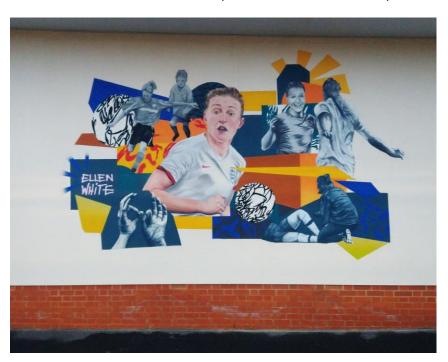

## **Ellen White Mural**

WILLIAM HARDING SCHOOL Aim high... Work hard... Be kind...

As many of you will have spotted our amazing Ellen White mural was completed last term and we are really proud of it. It can be found on the wall as you look towards the main building from Juniors. We have now received details of the video that accompanies the mural that have gone live from Xbox. Please do take a look at the Ellen video and also the others that have been produced across the country too.

**Ellen White** - mural by Jack Tierney (Instagram - @jet\_painter), painted at William Harding School, Aylesbury <a href="https://youtu.be/OrMyY0UrG">https://youtu.be/OrMyY0UrG</a> E

**Demi Stokes** - mural by Frank Styles (Instagram - @faostyles), painted at (the rear of) Colman's Fish & Chips, Woodbine Estate, South Shields <a href="https://youtu.be/UfKPtbpfEIM">https://youtu.be/UfKPtbpfEIM</a>