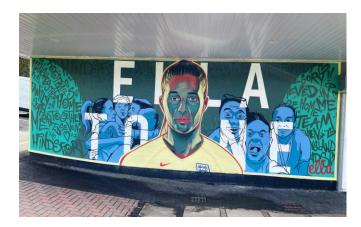

**Tyrone Mings** - mural by Ryan Stuart (Instagram - @\_kosc\_), painted at Sheldon School, Chippenham <a href="https://youtu.be/1EbCmY5YIIQ">https://youtu.be/1EbCmY5YIIQ</a>

**Jude Bellingham** - mural by Gent48 (Instagram - @gent48 / Twitter - @gent\_48), painted at Ryemarket Shopping Centre, Stourbridge <a href="https://youtu.be/QD-gq5iA0jA">https://youtu.be/QD-gq5iA0jA</a>