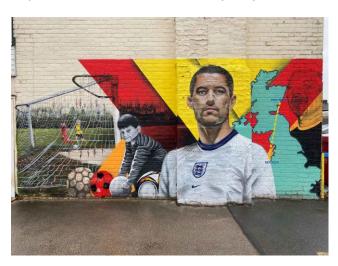

**Tyrone Mings** - mural by Ryan Stuart (Instagram - @\_kosc\_), painted at Sheldon School, Chippenham <a href="https://youtu.be/1EbCmY5YIIQ">https://youtu.be/1EbCmY5YIIQ</a>

**Jude Bellingham** - mural by Gent48 (Instagram - @gent48 / Twitter - @gent\_48), painted at Ryemarket Shopping Centre, Stourbridge <a href="https://youtu.be/QD-gq5iA0jA">https://youtu.be/QD-gq5iA0jA</a>