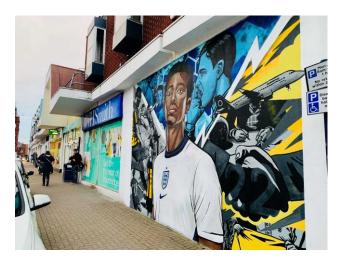

**Tyrone Mings** - mural by Ryan Stuart (Instagram - @\_kosc\_), painted at Sheldon School, Chippenham <a href="https://youtu.be/1EbCmY5YIIQ">https://youtu.be/1EbCmY5YIIQ</a>

**Jude Bellingham** - mural by Gent48 (Instagram - @gent48 / Twitter - @gent\_48), painted at Ryemarket Shopping Centre, Stourbridge <a href="https://youtu.be/QD-gq5iA0jA">https://youtu.be/QD-gq5iA0jA</a>