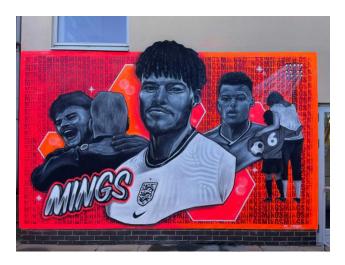

**Tyrone Mings** - mural by Ryan Stuart (Instagram - @\_kosc\_), painted at Sheldon School, Chippenham <a href="https://youtu.be/1EbCmY5YIIQ">https://youtu.be/1EbCmY5YIIQ</a>

**Jude Bellingham** - mural by Gent48 (Instagram - @gent48 / Twitter - @gent\_48), painted at Ryemarket Shopping Centre, Stourbridge <a href="https://youtu.be/QD-gq5iA0jA">https://youtu.be/QD-gq5iA0jA</a>