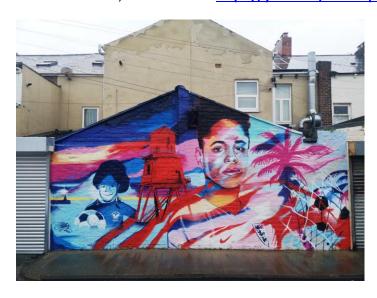

**Ella Toone** - Chris Dorning (Instagram - @the\_cunning\_craftsman), painted at Hindsford FC, Tyldesley <a href="https://youtu.be/NcZhQ61OsyQ">https://youtu.be/NcZhQ61OsyQ</a>

Yours faithfully,

Miss Judge Business Support Manager