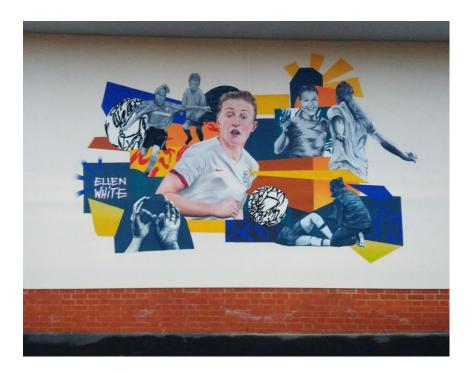

## **Ellen White Mural**

WILLIAM HARDING SCHOOL Aim high... Work hard... Be kind...

As many of you will have spotted our amazing Ellen White mural was completed last term and we are really proud of it. It can be found on the wall as you look towards the main building from Juniors. We have now received details of the video that accompanies the mural that have gone live from Xbox. Please do take a look at the Ellen video and also the others that have been produced across the country too.

**Ellen White** - mural by Jack Tierney (Instagram - @jet\_painter), painted at William Harding School, Aylesbury <a href="https://youtu.be/OrMyY0UrG">https://youtu.be/OrMyY0UrG</a> E

**Demi Stokes** - mural by Frank Styles (Instagram - @faostyles), painted at (the rear of) Colman's Fish & Chips, Woodbine Estate, South Shields <a href="https://youtu.be/UfKPtbpfEIM">https://youtu.be/UfKPtbpfEIM</a>