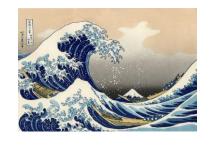

| Paul Klee, <i>Was Fehlt ihm?</i> (What's wrong with him?),<br>1930 |
| Backette spirite the things of the spirite spi | Henry Moore, Drawing from<br>Shelter Sketchbook, 1940              |



Katsushika Hokusai, *The Great Wave off Kanagawa*,
1829-33